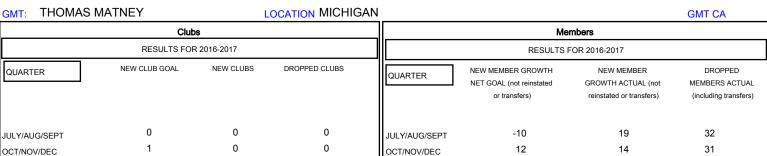

JAN/FEB/MAR

APR/MAY/JUNE

0

0

0

0

## MONTHLY MEMBERSHIP PROGRESS REPORT

District 11 B2

Results as of: 4/30/2017

34

2

36

2

-15

-13

0

JAN/FEB/MAR

APR/MAY/JUNE

| DROPPED CLUBS: 1  DROPPED MEMBERS |         | 23 CLUBS OF 39 ADDED 1 OR MORE<br>NEW MEMBERS | GENDER DISTRIBU<br>MALE<br>FEMALE | OTION<br>699 (69.55%)<br>306 (30.45%) |     |
|-----------------------------------|---------|-----------------------------------------------|-----------------------------------|---------------------------------------|-----|
| DECEASED                          | 13      | CLICK HERE FOR CUMULATIVE  MEMBERSHIP DATA    | TOTAL FAMILY UNIT MEMBERS         |                                       | 253 |
| CLUB CANCELLED OTHER              | 1<br>85 |                                               |                                   |                                       | 128 |
| TOTAL                             | 99      |                                               | DUES                              |                                       |     |