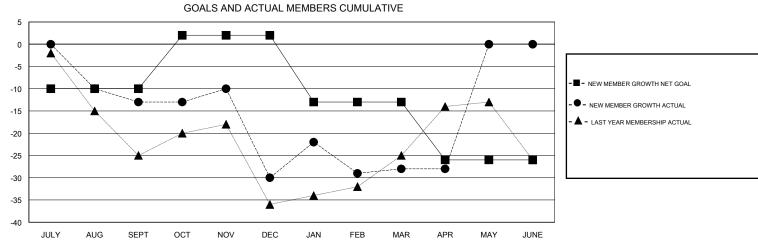

## MONTHLY MEMBERSHIP PROGRESS REPORT

District 11 B2

Results as of: 4/30/2017

34

2

36

2

-15

-13

0

JAN/FEB/MAR

APR/MAY/JUNE

| DROPPED CLUBS: 1  DROPPED MEMBERS |         | 23 CLUBS OF 39 ADDED 1 OR MORE<br>NEW MEMBERS | GENDER DISTRIBU<br>MALE<br>FEMALE | OTION<br>699 (69.55%)<br>306 (30.45%) |     |
|-----------------------------------|---------|-----------------------------------------------|-----------------------------------|---------------------------------------|-----|
| DECEASED                          | 13      | CLICK HERE FOR CUMULATIVE  MEMBERSHIP DATA    | TOTAL FAMILY UNIT MEMBERS         |                                       | 253 |
| CLUB CANCELLED OTHER              | 1<br>85 |                                               |                                   |                                       | 128 |
| TOTAL                             | 99      |                                               | DUES                              |                                       |     |